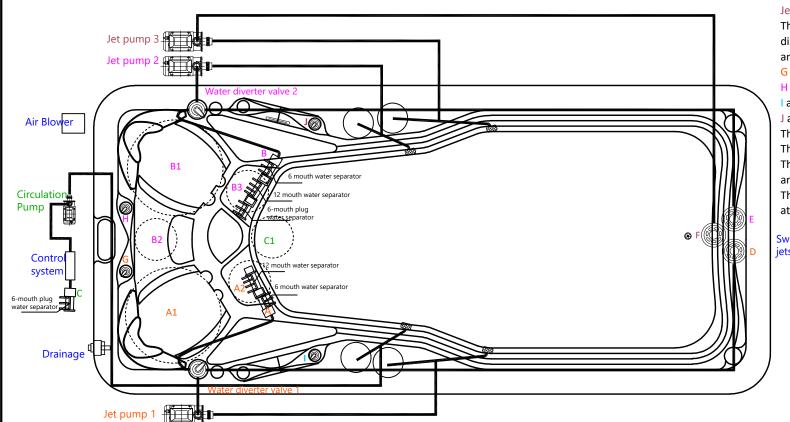

## Note:

Jet pump 1 is connected to water diverter valve 1, which is connected to group A water distributor and D swim nozzle. Group A water distributor is connected to the A1 and A2

Jet pump 2 is connected to the water diverter valve 2, which is connected to the group B water distributor and the E swim nozzle. Group B water distributor is connected to the B1; B2 and B3 nozzles.

Jet Pump 3 is connected to the F swim nozzle.

The circulation pump is connected to the Group C water distributor, which is connected to the C1 nozzle, waterfall, and UV sterilizer;

G air valve is connected to the A1; A2 and C1 nozzles. H air valve is connected to the B1; B2 and B3 nozzles. I air valve is connected to the D and E swimming pool nozzle. J air valve is connected to F swimming pool nozzle. The dotted circle indicates the range of the point.

The waterfall is controlled by a water inlet switch; The air blower is connected to all bubble nozzles and aromatherapy tanks;

The air blower and waterfall are optional, please pay attention to the configuration and order requirements.